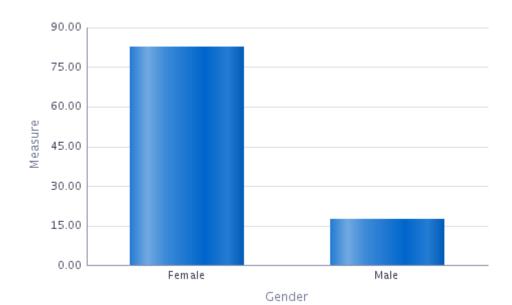

### <u>Gender</u>

| Protected Characteristic | Sub Group | Headcount | FTE     | Headcount % |
|--------------------------|-----------|-----------|---------|-------------|
| Gender                   | Female    | 5503      | 4478.7  | 82.5        |
|                          | Male      | 1164      | 1028.09 | 17.5        |

### Workforce Profile Data - Gender as at 31.12.2017