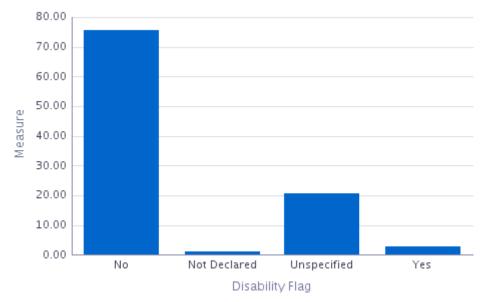

# **Disability**

| Protected Characteristic | Sub Group     | Headcount | FTE     | Headcount % |
|--------------------------|---------------|-----------|---------|-------------|
| Disability               | No            | 5,021     | 4157.42 | 75.0%       |
|                          | Yes           | 190       | 152.81  | 2.8%        |
|                          | Not Disclosed | 79        | 66.35   | 1.2%        |
|                          | Unspecified   | 1377      | 1130.21 | 20.7%       |

Workforce Profile Data - Disability as at 31.12.2017