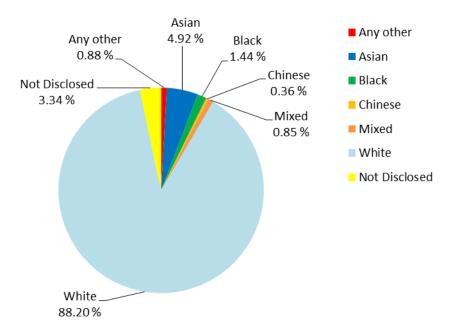

### **Ethnicity**

| Protected Characteristic | Sub Group     | Headcount | FTE     | Headcount % |
|--------------------------|---------------|-----------|---------|-------------|
| Ethnicity                | Any other     | 59        | 41.64   | 0.88%       |
|                          | Asian         | 328       | 290.32  | 4.92%       |
|                          | Black         | 96        | 183.14  | 1.44%       |
|                          | Chinese       | 24        | 19.65   | 0.36%       |
|                          | Mixed         | 57        | 48.78   | 0.85%       |
|                          | White         | 5880      | 4836.65 | 88.20%      |
|                          | Not Disclosed | 223       | 171.66  | 3.34%       |

### Workforce Profile Data - Ethnicity as at 31.12.2017

<u>Age</u>

| Protected Characteristic | Sub Group | Headcount | FTE    | Headcount % |
|--------------------------|-----------|-----------|--------|-------------|
| Age                      | <20       | 42        | 35.70  | 0.63%       |
|                          | 20-25     | 455       | 425.09 | 6.82%       |
|                          | 26-30     | 733       | 622.84 | 10.99%      |
|                          | 31-35     | 738       | 612.91 | 11.07%      |
|                          | 36-40     | 702       | 568.83 | 10.53%      |
|                          | 41-45     | 733       | 621.16 | 10.99%      |
|                          | 46-50     | 873       | 745.46 | 13.09%      |
|                          | 51-55     | 1,052     | 878.55 | 15.78%      |
|                          | 56-60     | 795       | 613.01 | 11.92%      |
|                          | 61-65     | 437       | 317.70 | 6.55%       |
|                          | 66-70     | 91        | 57.37  | 1.36%       |
|                          | 71+       | 16        | 8.18   | 0.24%       |