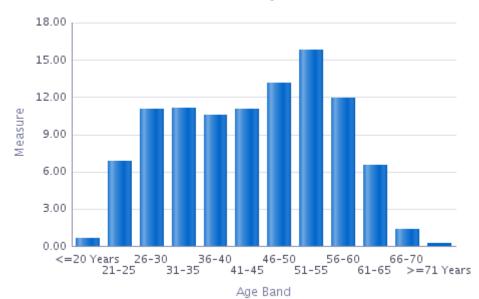

### Workforce Profile Data - Ethnicity as at 31.12.2017

<u>Age</u>

| Protected Characteristic | Sub Group | Headcount | FTE    | Headcount % |
|--------------------------|-----------|-----------|--------|-------------|
| Age                      | <20       | 42        | 35.70  | 0.63%       |
|                          | 20-25     | 455       | 425.09 | 6.82%       |
|                          | 26-30     | 733       | 622.84 | 10.99%      |
|                          | 31-35     | 738       | 612.91 | 11.07%      |
|                          | 36-40     | 702       | 568.83 | 10.53%      |
|                          | 41-45     | 733       | 621.16 | 10.99%      |
|                          | 46-50     | 873       | 745.46 | 13.09%      |
|                          | 51-55     | 1,052     | 878.55 | 15.78%      |
|                          | 56-60     | 795       | 613.01 | 11.92%      |
|                          | 61-65     | 437       | 317.70 | 6.55%       |
|                          | 66-70     | 91        | 57.37  | 1.36%       |
|                          | 71+       | 16        | 8.18   | 0.24%       |

Workforce Profile Data - Age as at 31.12.2017