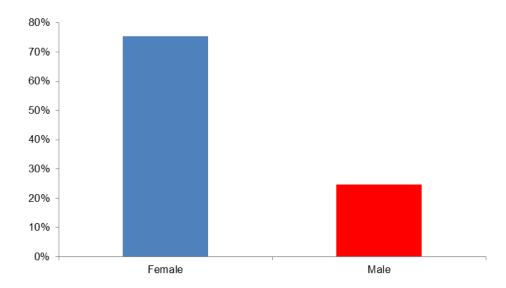

#### **Gender**

| Protected Characteristic | Sub Group | Headcount | FTE    | Headcount % |
|--------------------------|-----------|-----------|--------|-------------|
| Gender                   | Female    | 744       | 578.24 | 75.30%      |
|                          | Male      | 244       | 222.88 | 24.70%      |

### Leavers Equality Data - Gender as at 31.12.2016