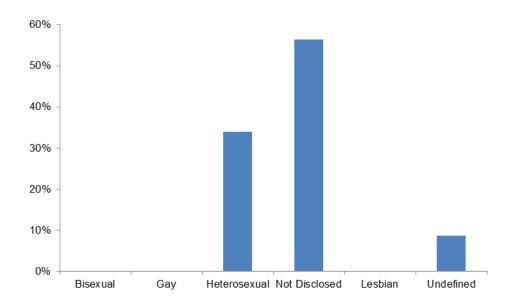

## **Sexual Orientation**

| Protected Characteristic                                                        | Sub Group     | Headcount | FTE    | Headcount % |
|---------------------------------------------------------------------------------|---------------|-----------|--------|-------------|
| Sexual Orientation                                                              | Bisexual      | *         | *      | *           |
|                                                                                 | Gay           | *         | *      | *           |
|                                                                                 | Heterosexual  | 335       | 275.37 | 33.91%      |
|                                                                                 | Not Disclosed | 557       | 450.94 | 56.38%      |
|                                                                                 | Lesbian       | *         | *      | *           |
|                                                                                 | Undefined     | 86        | 66.09  | 8.70%       |
| * Number too low to report. As per Equalities & Human Right Commission guidance |               |           |        |             |

# Leavers Equality Data - Sexual Orientation as at 31.12.2016