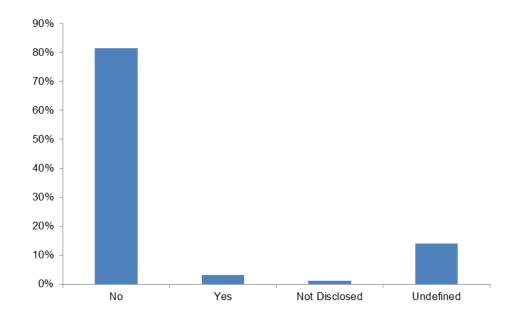

### **Disability**

| Protected Characteristic | Sub Group     | Headcount | FTE    | Headcount % |
|--------------------------|---------------|-----------|--------|-------------|
| Disability               | No            | 805       | 658.27 | 81.48%      |
|                          | Yes           | 32        | 25.35  | 3.24%       |
|                          | Not Disclosed | 12        | 9.65   | 1.21%       |
|                          | Undefined     | 139       | 107.84 | 14.07%      |

### Leavers Equality Data - Disability as at 31.12.2016