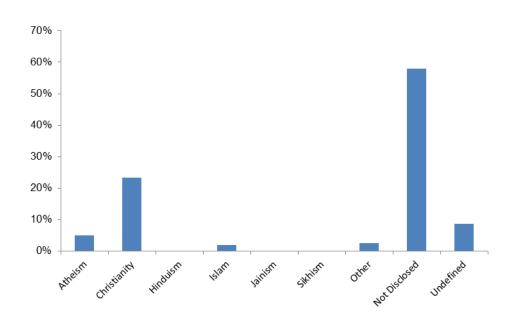

## Religious / Belief

| Protected Characteristic                                                        | Sub Group     | Headcount | FTE    | Headcount % |
|---------------------------------------------------------------------------------|---------------|-----------|--------|-------------|
| Religion / Belief                                                               | Atheism       | 48        | 43.27  | 4.86%       |
|                                                                                 | Christianity  | 230       | 179.31 | 23.28%      |
|                                                                                 | Hinduism      | *         | *      | *           |
|                                                                                 | Islam         | 19        | 17.80  | 1.92%       |
|                                                                                 | Jainism       | *         | *      | *           |
|                                                                                 | Sikhism       | *         | *      | *           |
|                                                                                 | Other         | 24        | 19.96  | 2.43%       |
|                                                                                 | Not Disclosed | 572       | 466.18 | 57.89%      |
|                                                                                 | Undefined     | 86        | 66.09  | 8.70%       |
| * Number too low to report. As per Equalities & Human Right Commission guidance |               |           |        |             |

# Leavers Equality Data - Religious / Belief as at 31.12.2016