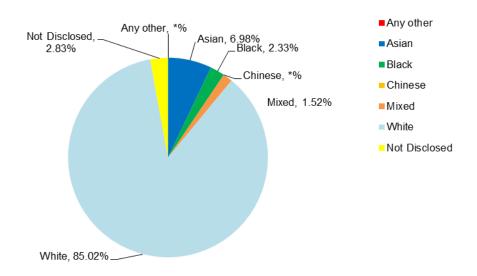

### **Ethnicity**

| Protected Characteristic                                                        | Sub Group     | Headcount | FTE    | Headcount % |
|---------------------------------------------------------------------------------|---------------|-----------|--------|-------------|
| Ethnicity                                                                       | Any other     | *         | *      | *           |
|                                                                                 | Asian         | 69.00     | 64.75  | 0.07%       |
|                                                                                 | Black         | 23.00     | 21.63  | 0.02%       |
|                                                                                 | Chinese       | *         | *      | *           |
|                                                                                 | Mixed         | 15.00     | 14.40  | 0.02%       |
|                                                                                 | White         | 840.00    | 666.23 | 0.85%       |
|                                                                                 | Not Disclosed | 28.00     | 22.11  | 0.03%       |
| * Number too low to report. As per Equalities & Human Right Commission guidance |               |           |        |             |

# Leavers Equality Data - Ethnicity as at 31.12.2016