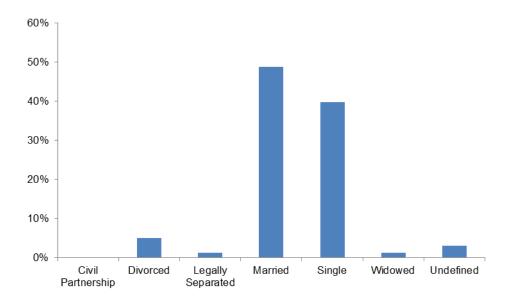

# **Marital Status**

| Protected Characteristic                                                        | Sub Group         | Headcount | Headcount % |  |
|---------------------------------------------------------------------------------|-------------------|-----------|-------------|--|
| Marital Status                                                                  | Civil Partnership | *         | *           |  |
|                                                                                 | Divorced          | 57        | 5.05%       |  |
|                                                                                 | Legally Separated | 13        | 1.24%       |  |
|                                                                                 | Married           | 520       | 48.78%      |  |
|                                                                                 | Single            | 350       | 39.80%      |  |
|                                                                                 | Widowed           | 13        | 1.28%       |  |
|                                                                                 | Undefined         | 27        | 3.06%       |  |
| * Number too low to report. As per Equalities & Human Right Commission guidance |                   |           |             |  |

# **Leavers Equality Data - Marital Status as at 31.12.2016**