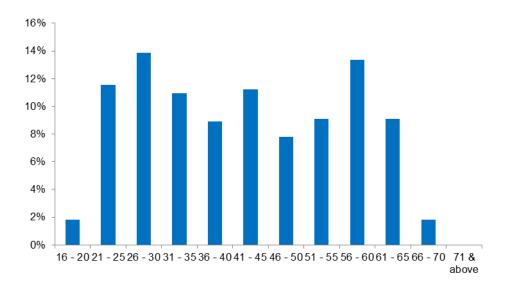

### <u>Age</u>

| Protected Characteristic                                                        | Sub Group  | Headcount | FTE    | Headcount % |
|---------------------------------------------------------------------------------|------------|-----------|--------|-------------|
| Age                                                                             | 16 - 20    | 18        | 14.09  | 1.82%       |
|                                                                                 | 21 - 25    | 114       | 104.18 | 11.54%      |
|                                                                                 | 26 - 30    | 137       | 124.86 | 13.87%      |
|                                                                                 | 31 - 35    | 108       | 91.75  | 10.93%      |
|                                                                                 | 36 - 40    | 88        | 71.15  | 8.91%       |
|                                                                                 | 41 - 45    | 111       | 88.38  | 11.23%      |
|                                                                                 | 46 - 50    | 77        | 63.06  | 7.79%       |
|                                                                                 | 51 - 55    | 90        | 70.87  | 9.11%       |
|                                                                                 | 56 - 60    | 132       | 100.41 | 13.36%      |
|                                                                                 | 61 - 65    | 90        | 61.34  | 9.11%       |
|                                                                                 | 66 - 70    | 18        | 8.63   | 1.82%       |
|                                                                                 | 71 & above | *         | *      | *           |
| * Number too low to report. As per Equalities & Human Right Commission guidance |            |           |        |             |

## Leavers Equality Data - Age as at 31.12.2016