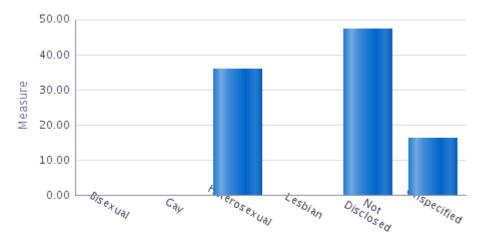

### **Sexual Orientation**

| Protected Characteristic | Sub Group     | Headcount | FTE     | Headcount % |
|--------------------------|---------------|-----------|---------|-------------|
| Sexual Orientation       | Bisexual      | *         | *       | *           |
|                          | Gay           | 15        | 14.60   | 0.23        |
|                          | Heterosexual  | 2,375     | 1971.87 | 35.76       |
|                          | Lesbian       | *         | *       | *           |
|                          | Not Disclosed | 3,142     | 2557.60 | 47.31       |
|                          | Unspecified   | 1,091     | 884.65  | 16.43       |

### Workforce Profile Data - Sexual Orientation as at 31.12.2016

Sexual Orientation