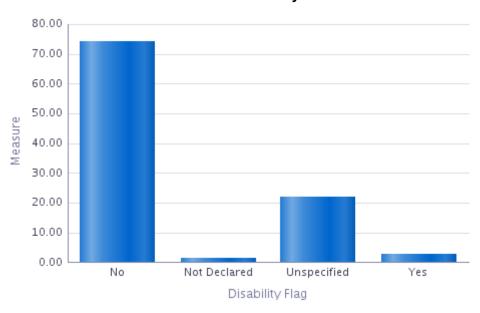

# **Disability**

| Protected Characteristic | Sub Group     | Headcount | FTE     | Headcount % |
|--------------------------|---------------|-----------|---------|-------------|
| Disability               | No            | 4,917     | 4056.38 | 74.0%       |
|                          | Yes           | 191       | 153.11  | 2.9%        |
|                          | Not Disclosed | 87        | 69.80   | 1.3%        |
|                          | Unspecified   | 1,447     | 1166.87 | 21.8%       |

## Workforce Profile Data - Disability as at 31.12.2016