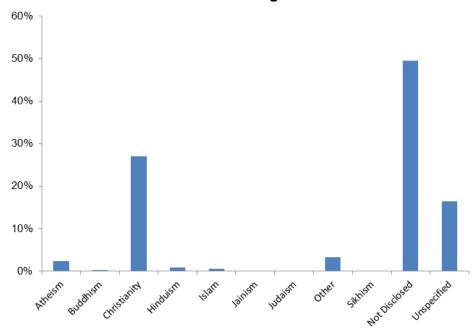

# Religion / Belief

| Protected Characteristic | Sub Group     | Headcount | FTE      | Headcount % |
|--------------------------|---------------|-----------|----------|-------------|
| Religion / Belief        | Atheism       | 156       | 131.68   | 2.35%       |
|                          | Buddhism      | 12        | 11.25    | 0.18%       |
|                          | Christianity  | 1788      | 1,462.65 | 26.92%      |
|                          | Hinduism      | 50        | 49.06    | 0.75%       |
|                          | Islam         | 34        | 32.46    | 0.51%       |
|                          | Jainism       | *         | *        | *           |
|                          | Judaism       | *         | *        | *           |
|                          | Other         | 217       | 183.06   | 3.27%       |
|                          | Sikhism       | *         | *        | *           |
|                          | Not Disclosed | 3287      | 2,684.46 | 49.49%      |
|                          | Unspecified   | 1090      | 883.65   | 16.41%      |

# Workforce Profile Data - Religion as at 31.12.2016