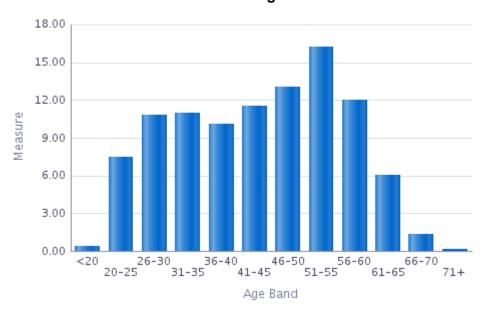

# <u>Age</u>

| Protected Characteristic | Sub Group | Headcount | FTE    | Headcount % |
|--------------------------|-----------|-----------|--------|-------------|
| Age                      | <20       | 27        | 22.30  | 0.41%       |
|                          | 20-25     | 495       | 455.16 | 7.45%       |
|                          | 26-30     | 717       | 611.88 | 10.79%      |
|                          | 31-35     | 727       | 591.03 | 10.95%      |
|                          | 36-40     | 670       | 547.41 | 10.09%      |
|                          | 41-45     | 766       | 638.28 | 11.53%      |
|                          | 46-50     | 863       | 730.93 | 12.99%      |
|                          | 51-55     | 1,077     | 891.99 | 16.21%      |
|                          | 56-60     | 797       | 608.21 | 12.00%      |
|                          | 61-65     | 400       | 287.56 | 6.02%       |
|                          | 66-70     | 91        | 54.73  | 1.37%       |
|                          | 71+       | 12        | 6.67   | 0.18%       |

## Workforce Profile Data - Age as at 31.12.2016