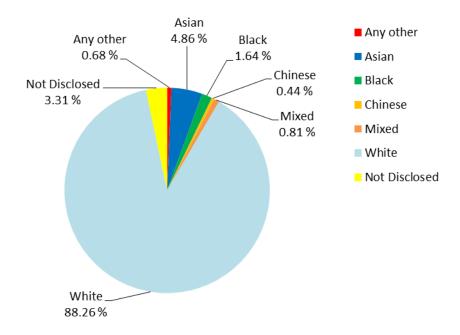

### **Ethnicity**

| <b>Protected Characteristic</b> | Sub Group     | Headcount | FTE     | Headcount % |
|---------------------------------|---------------|-----------|---------|-------------|
| Ethnicity                       | Any other     | 54        | 41.64   | 0.68%       |
|                                 | Asian         | 323       | 289.28  | 4.86%       |
|                                 | Black         | 109       | 94.06   | 1.64%       |
|                                 | Chinese       | 29        | 24.99   | 0.44%       |
|                                 | Mixed         | 54        | 45.34   | 0.81%       |
|                                 | White         | 5862      | 4776.73 | 88.26%      |
|                                 | Not Disclosed | 220       | 174.11  | 3.31%       |

### Workforce Profile Data - Ethnicity as at 31.12.2016