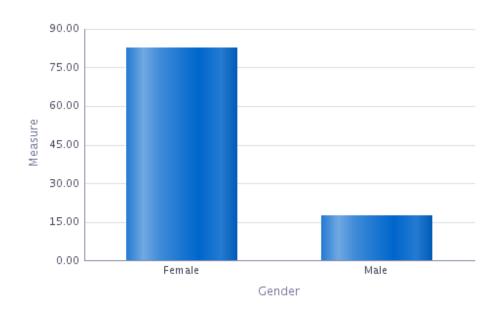

### <u>Gender</u>

| Protected Characteristic | Sub Group | Headcount | FTE     | Headcount % |
|--------------------------|-----------|-----------|---------|-------------|
| Gender                   | Female    | 5483      | 4413.74 | 82.6        |
|                          | Male      | 1159      | 1032.41 | 17.4        |

### Workforce Profile Data - Gender as at 31.12.2016