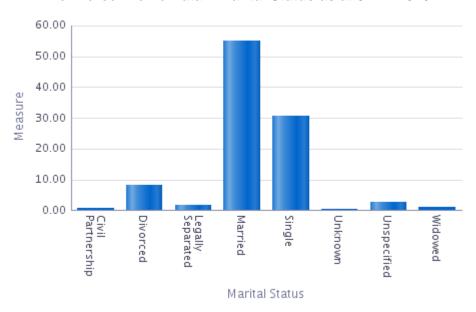

# **Marital Status**

| Protected Characteristic | Sub Group         | Headcount | FTE     | Headcount % |
|--------------------------|-------------------|-----------|---------|-------------|
| Marital Status           | Civil Partnership | 48        | 38.86   | 0.72%       |
|                          | Divorced          | 539       | 440.50  | 8.12%       |
|                          | Legally Separated | 111       | 95.47   | 1.67%       |
|                          | Married           | 3,638     | 2901.85 | 54.77%      |
|                          | Single            | 2,040     | 1755.07 | 30.71%      |
|                          | Widowed           | 70        | 52.54   | 1.05%       |
|                          | Not Disclosed     | 22        | 17.25   | 0.33%       |
|                          | Unspecified       | 174       | 144.61  | 2.62%       |

### Workforce Profile Data - Marital Status as at 31.12.2016