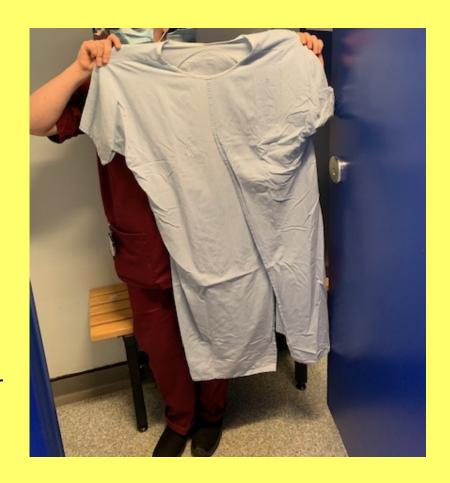

**Service Assistants** 

First you will meet the receptionist.

They will ask you for your name, date of birth and address.

You will then take a seat in the waiting room.

You might be asked to change into a gown.