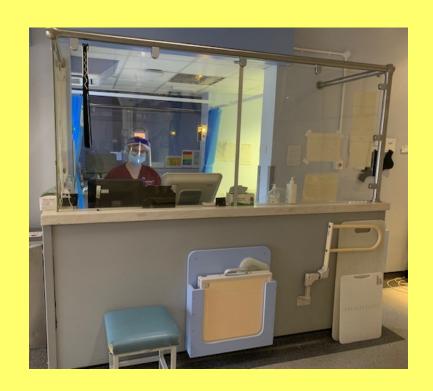

**Service Assistants** 

First you will meet the receptionist.

They will ask you for your name, date of birth and address.

You will then take a seat in the waiting room.

You might be asked to change into a gown.