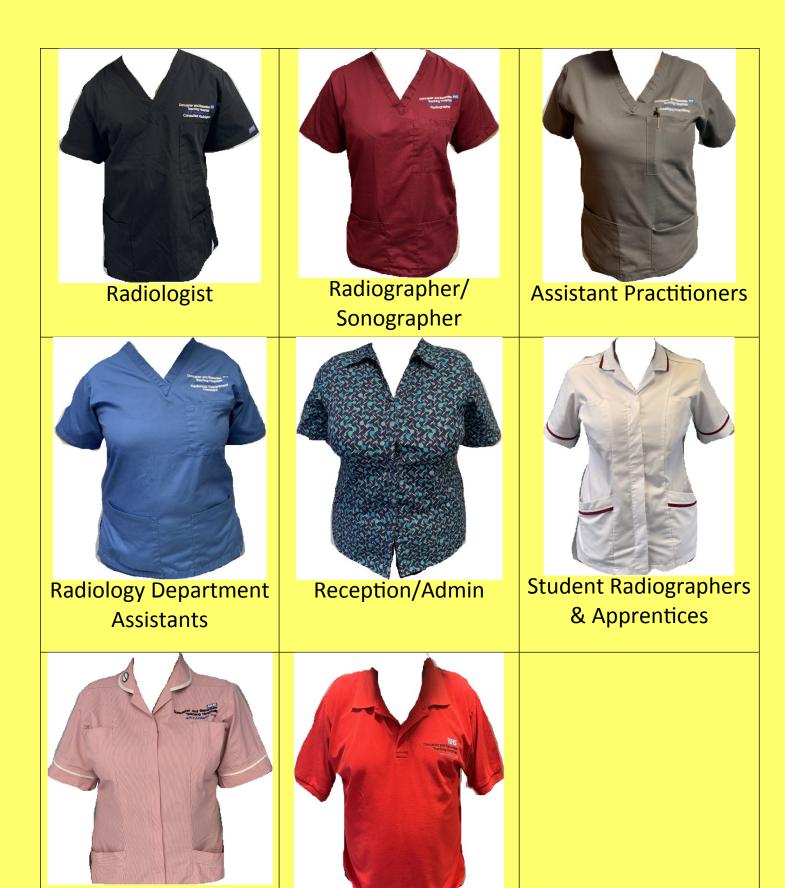

### Information for children and adults with learning disabilities

Welcome to Medical Imaging, also known as X-ray!

We are all very friendly.

Here are some of the uniforms you might see our staff wearing.

**Service Assistants** 

First you will meet the receptionist.

They will ask you for your name, date of birth and address.

You will then take a seat in the waiting room.

You might be asked to change into a gown.