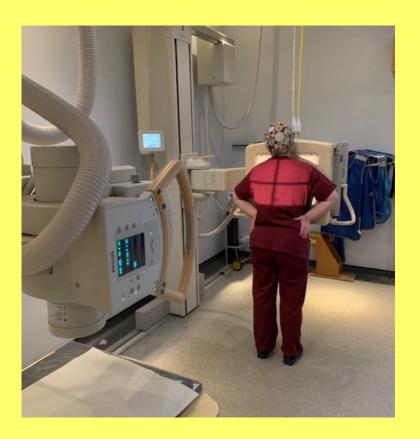

You can bring a parent or carer in with you.

This is one of our x-ray rooms.

This is the x-ray machine.

It is a big camera that takes pictures to show us what is happening on the inside of your body.

You may be asked to sit, stand or lay down for your x-ray.