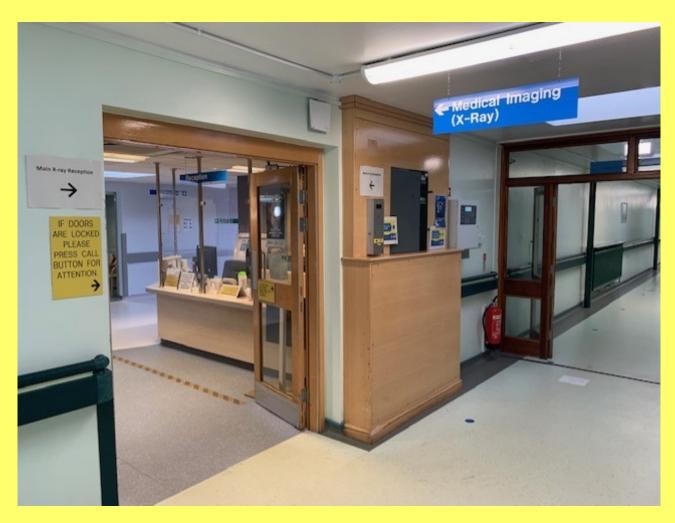

# Having an X-Ray at Doncaster Royal Infirmary

### Information for children and adults with learning disabilities

Welcome to Medical Imaging, also known as X-ray!

We are all very friendly.

Here are some of the uniforms you might see our staff wearing.