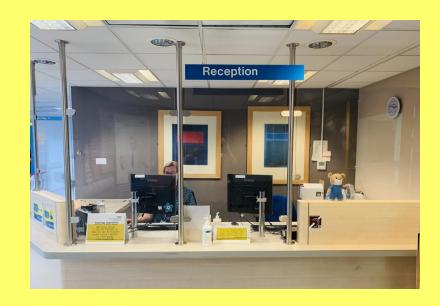

**Service Assistants** 

First you will meet the receptionist.

They will ask you for your name, date of birth and address.

You will then take a seat in the waiting room.

You might be asked to change into a gown.