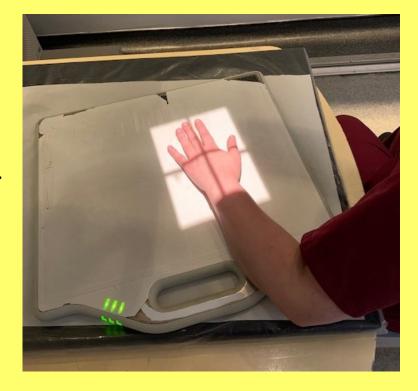

A light will shine on the part that is going to be x-rayed.

Don't worry, it won't hurt you.

The radiographer will then go behind this screen to push a button to take the x-ray.

It won't hurt.

Sometimes you might have to have more than one x-ray taken, this is normal.