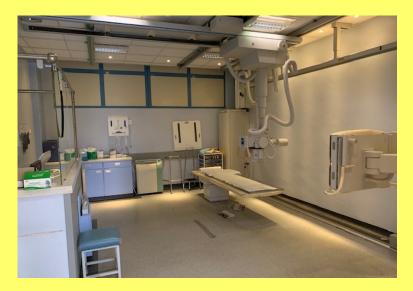

You can bring a parent or carer in with you.

This is one of our x-ray rooms.

This is the x-ray machine.

It is a big camera that takes pictures to show us what is happening on the inside of your body.

You may be asked to sit, stand or lay down for your x-ray.