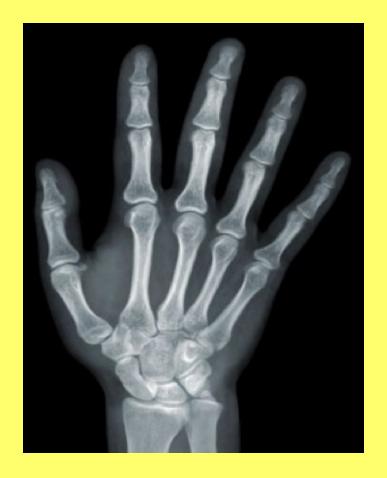

This is what an x-ray looks like.

Afterwards there are stickers for anyone who would like one!

We look forward to meeting you!

DBTH has a network of Learning Disability
Ambassadors who play an important role in
supporting the Trust to effectively meet the
needs of patients living with learning disabilities.