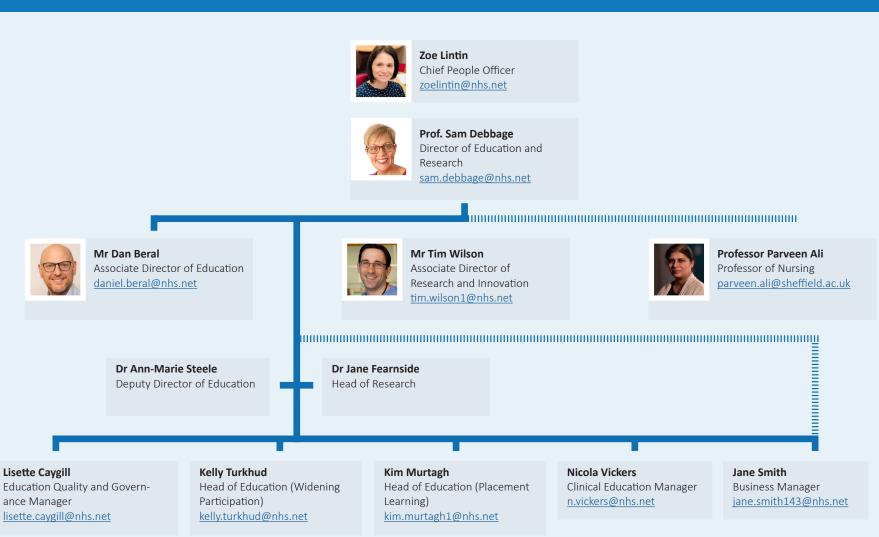

# **Education and Research**

# **Education and Research** structure

# **P&OD** and **E&R**

Zoe Lintin
Chief People Officer
zoelintin@nhs.net

**Anthony Jones**Deputy Director of P&OD anthony.jones3@nhs.net

**Prof. Sam Debbage**Director of Education and Research
<a href="mailto:sam.debbage@nhs.net">sam.debbage@nhs.net</a>

**Gavin Portier**Head of Leadership &
Organisational Development
g.portier@nhs.net

**Paula Hill**Freedom to Speak Up Guardian paula.hill12@nhs.net

Heather Jackson
Director of Allied Health Professionals
heather.jackson@nhs.net

**Professor Parveen Ali**Professor of Nursing
parveen.ali@sheffield.ac.uk