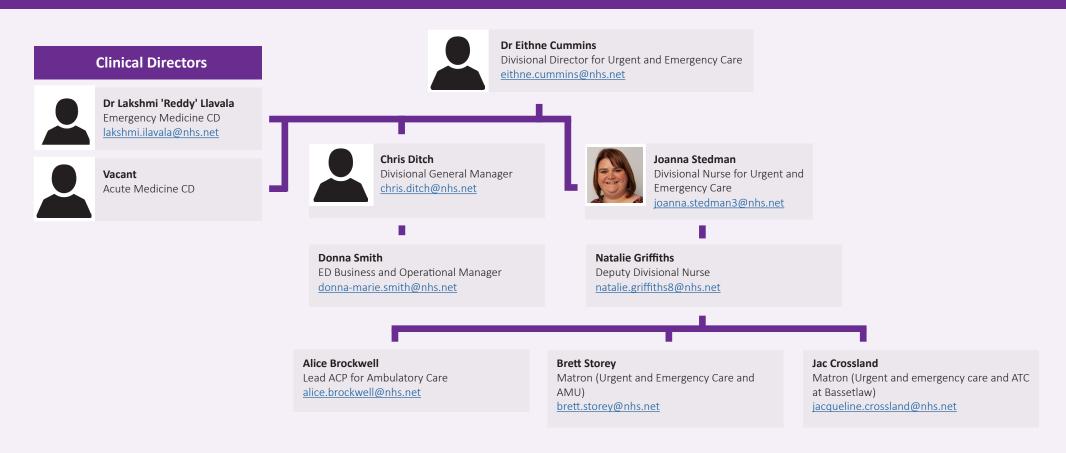

# **Urgent and Emergency Care Division**

# **Urgent and Emergency Care** structure