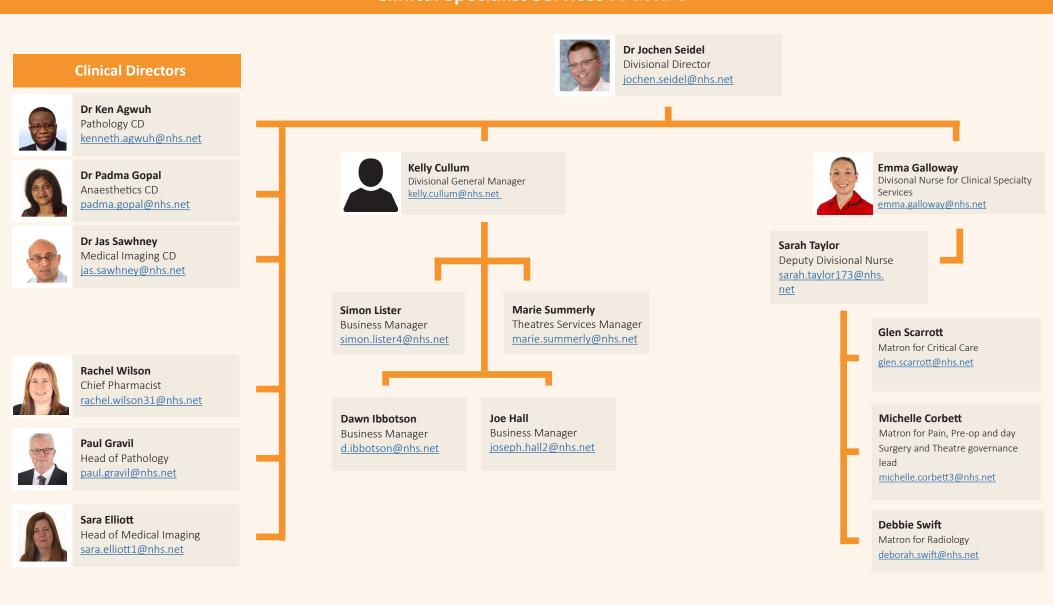

# **Clinical Specialist Services Division**

# Clinical Specialist Services structure