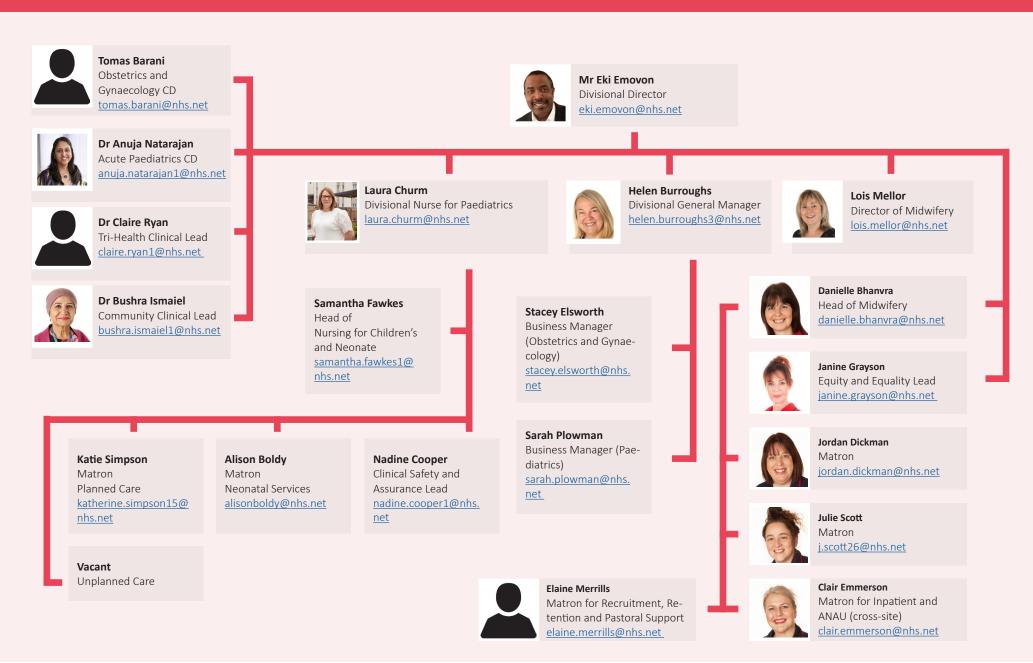

# **Women and Children Division**

# Women and Children structure

Lois Mellor Director of Midwifery

Prof. Sam Debbage
Director of
Education and Research

Dr Kirsty Edmondson Jones
Director of Innovation and Infrastructure

Laura Churm
Divisonal NurseNursing for
Paediatrics
laura.churm@nhs.net

Elizabeth Dunwell Divisional Nurse for Surgery elizabethdunwell@nhs.net

Emma Galloway
Divisional Nurse for Clinical
Support Services
emma.galloway@nhs.net

Joanna Stedman
Division Nurse for UEC
joanna.stedman3@nhs.net

**Lois Mellor**Director of Midwifery
<u>lois.mellor@nhs.net</u>

Simon Brown
Deputy Chief Nurse
Simon.Brown27@nhs.net

**Professor Parveen Ali**Professor of Nursing
parveen.ali@sheffield.ac.uk