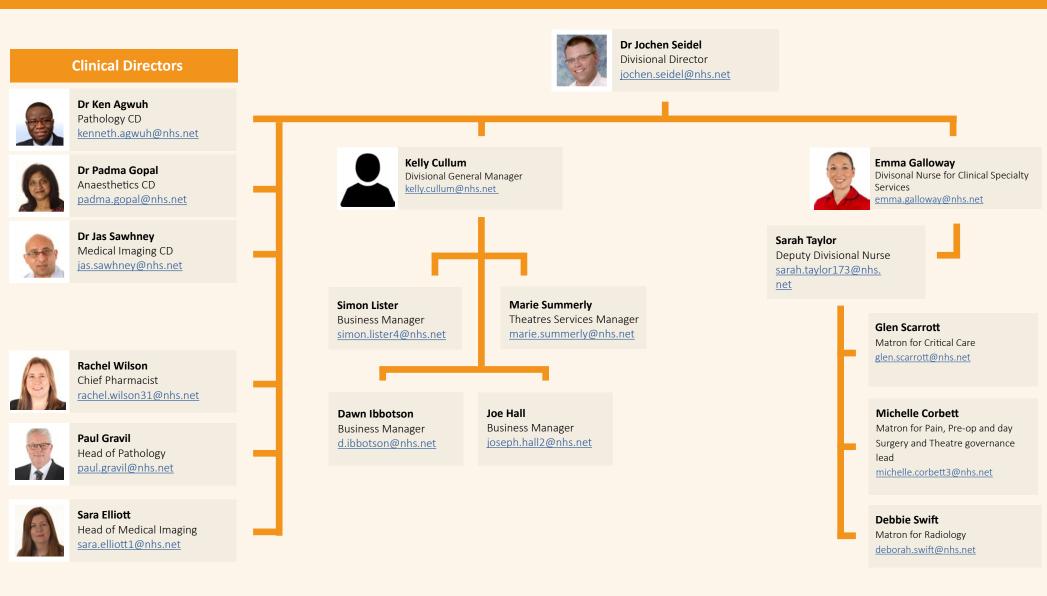

## **Clinical Specialist Services Division**

#### **Clinical Specialist Services** structure

Emma Galloway
Interim Governance Lead
emma.galloway@nhs.net