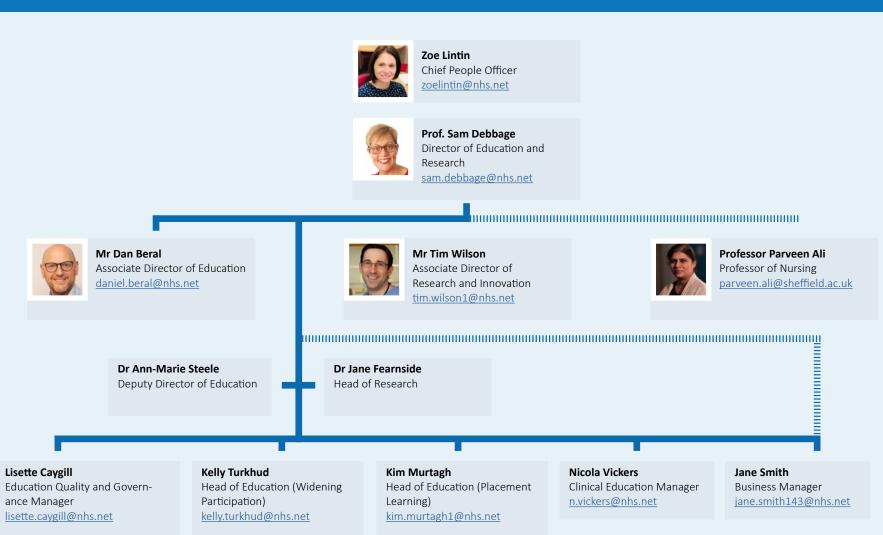

## **Education and Research**

#### **Education and Research** structure

Lois Mellor Director of Midwifery

Prof. Sam Debbage
Director of
Education and Research

Dr Kirsty Edmondson Jones
Director of Innovation and Infrastructure

#### **P&OD** and **E&R**

Zoe Lintin
Chief People Officer
zoelintin@nhs.net

**Anthony Jones**Deputy Director of P&OD
anthony.jones3@nhs.net

**Prof. Sam Debbage**Director of Education and Research
<a href="mailto:sam.debbage@nhs.net">sam.debbage@nhs.net</a>