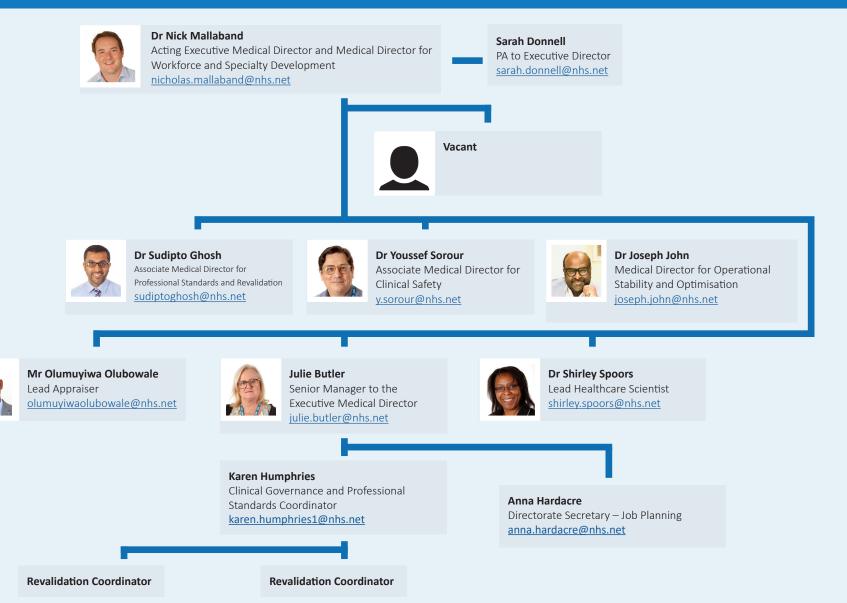

es for Frailty and Renal) Rehab) fiona.caddy@nhs.net mandy.tyrell@nhs.net susan.robson7@nhs.net lynne.rayner1@nhs.net dean.downson@nhs.net joanne.pack1@nhs.net

### **Urgent and Emergency Care Division**



### **Surgery Division**



### **Clinical Specialist Services Division**

Doncaster and Bassetlaw Teaching Hospitals NHS Foundation Trust





### **Women and Children Division**

#### Women and Children structure



### **Supporting services for Divisions**



For the full structure and services click the icon.



services click the icon.

For the full structure and 

For the full structure and services click the icon.



For the full structure and services click the icon.



**Finance** 

#### Finance structure



### **Medical Director**

### Medical Director directorate structure



### **People and Organisational Development (P&OD)**

Doncaster and Bassetlaw Teaching Hospitals NHS Foundation Trust

tully.monk@nhs.net



For the Executive portfolio **click the icon**.



## **Recovery, Innovation and Transformation**

Doncaster and Bassetlaw Teaching Hospitals NHS Foundation Trust



### **Estates and Facilities**

#### **E&F** structure



### **Digital Transformation**



## Nursing, Midwifery and AHP leadership

Doncaster and Bassetlaw Teaching Hospitals NHS Foundation Trust



### **Education and Research**





### **Executive Directors**

#### **Executive Directors** structure





Document designed by the Trust's Communications Team © 2024