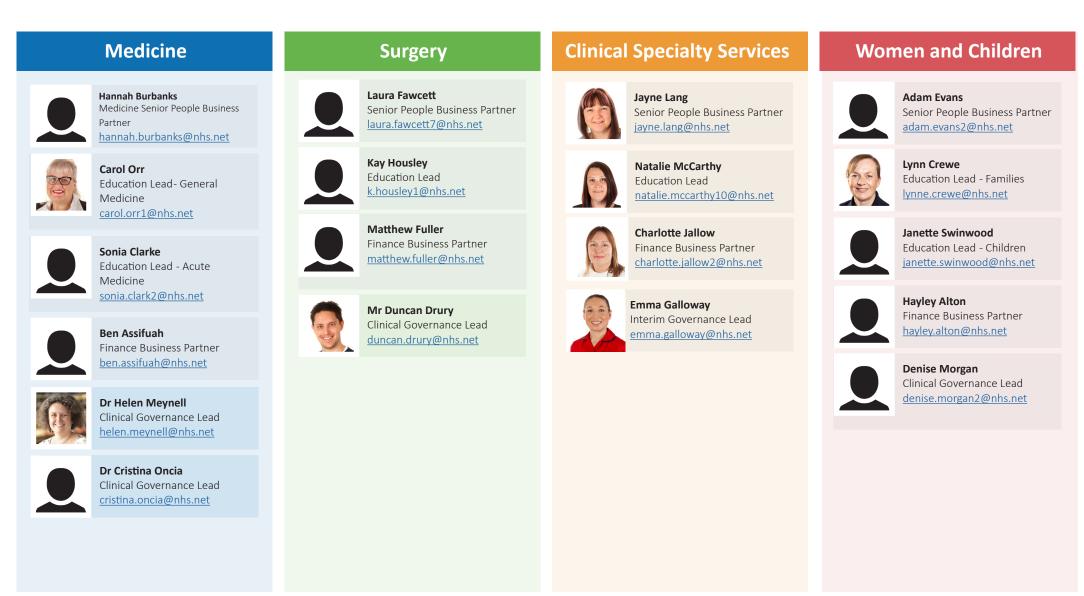

### **Supporting services for Divisions**

For the full structure and services click the icon.

services click the icon.

For the full structure and 

For the full structure and services click the icon.

For the full structure and services click the icon.