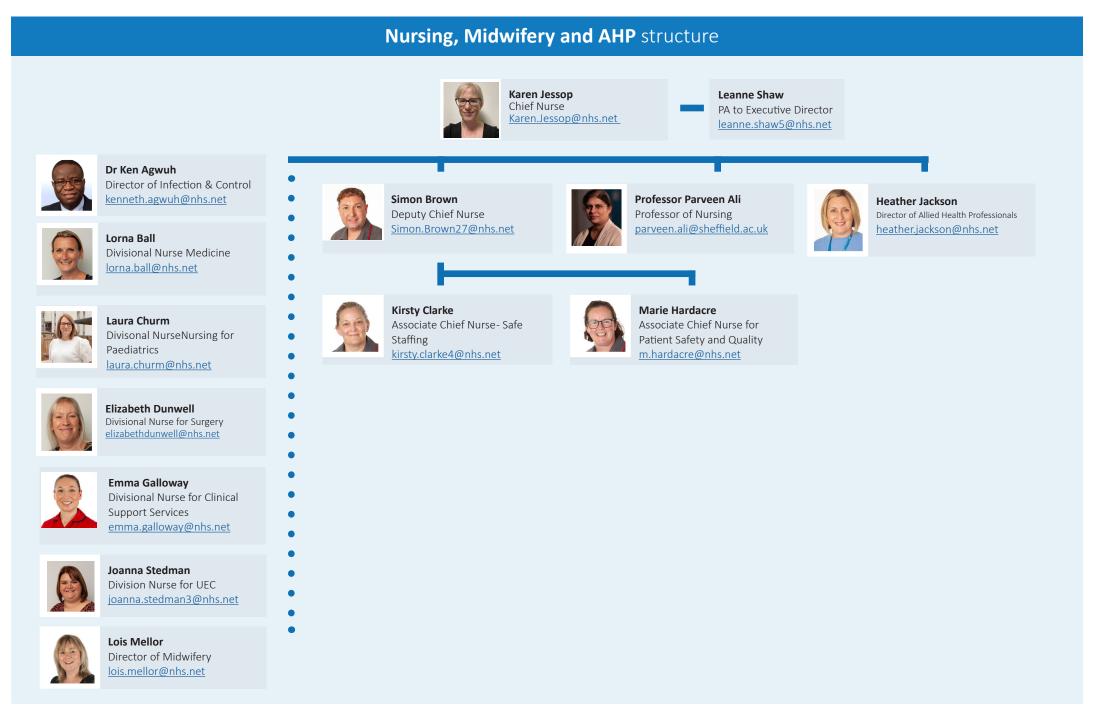

#### **Chief Nurse**

Karen Jessop Chief Nurse karen.jessop@nhs.net

Simon Brown Deputy Chief Nurse Simon.Brown27@nhs.net

Kirsty Clarke Associate Chief Nurse- Safe Staffing kirsty.clarke4@nhs.net

Dr Ken Agwuh Director of Infection & Control kenneth.agwuh@nhs.net

Marie Hardacre Associate Chief Nurse for Patient Safety and Quality m.hardacre@nhs.net

Heather Jackson

Director of Allied Health Professionals

parveen.ali@sheffield.ac.uk

heather.jackson@nhs.net

**Professor Parveen Ali** 

Professor of Nursing

Freedom to Speak Up Guardian paula.hill12@nhs.net

Paul Mapley Efficiency Director p.mapley@nhs.net