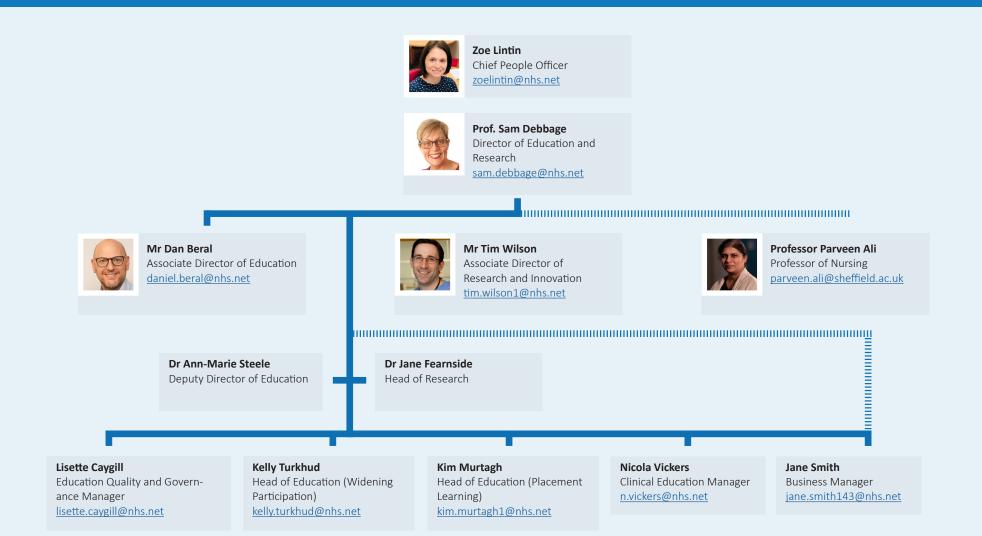

### P&OD and E&R

Zoe Lintin **Chief People Officer** zoelintin@nhs.net

Prof. Sam Debbage Director of Education and Research sam.debbage@nhs.net

Head of Leadership & Organisational Development g.portier@nhs.net

Heather Jackson

Director of Allied Health Professionals

parveen.ali@sheffield.ac.uk

heather.jackson@nhs.net

**Professor Parveen Ali** 

Professor of Nursing

Freedom to Speak Up Guardian paula.hill12@nhs.net

Paul Mapley Efficiency Director p.mapley@nhs.net