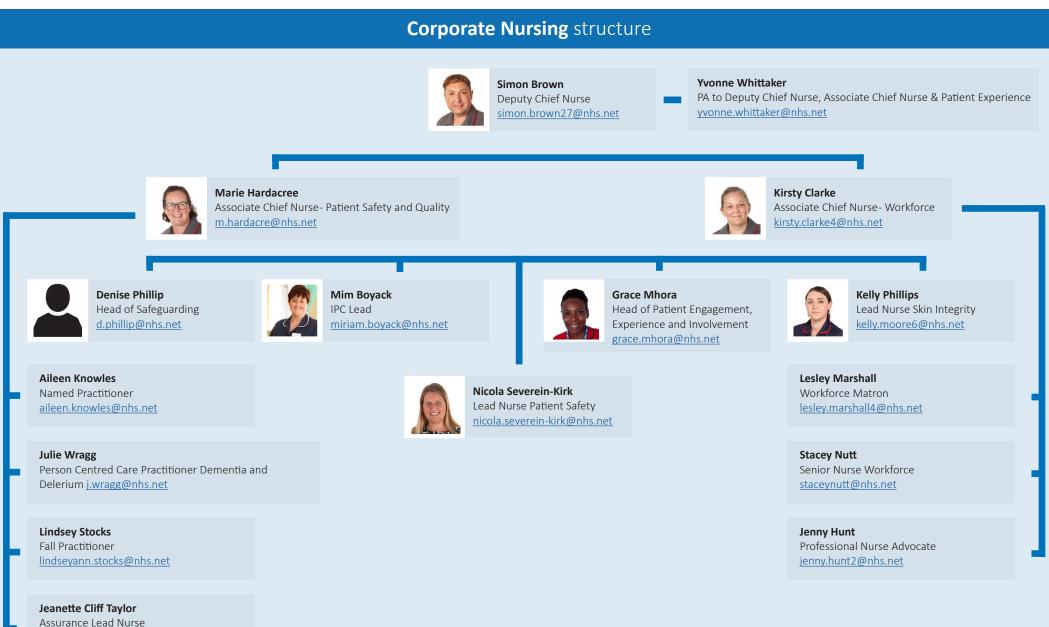

## **Corporate Nursing Division**

Assurance Lead Nurse jeannette.cliff-taylor@nhs.net

#### **Chief Nurse**

Karen Jessop Chief Nurse karen.jessop@nhs.net

Simon Brown Deputy Chief Nurse Simon.Brown27@nhs.net

Kirsty Clarke Associate Chief Nurse- Safe Staffing kirsty.clarke4@nhs.net

Dr Ken Agwuh Director of Infection & Control kenneth.agwuh@nhs.net

Marie Hardacre Associate Chief Nurse for Patient Safety and Quality m.hardacre@nhs.net