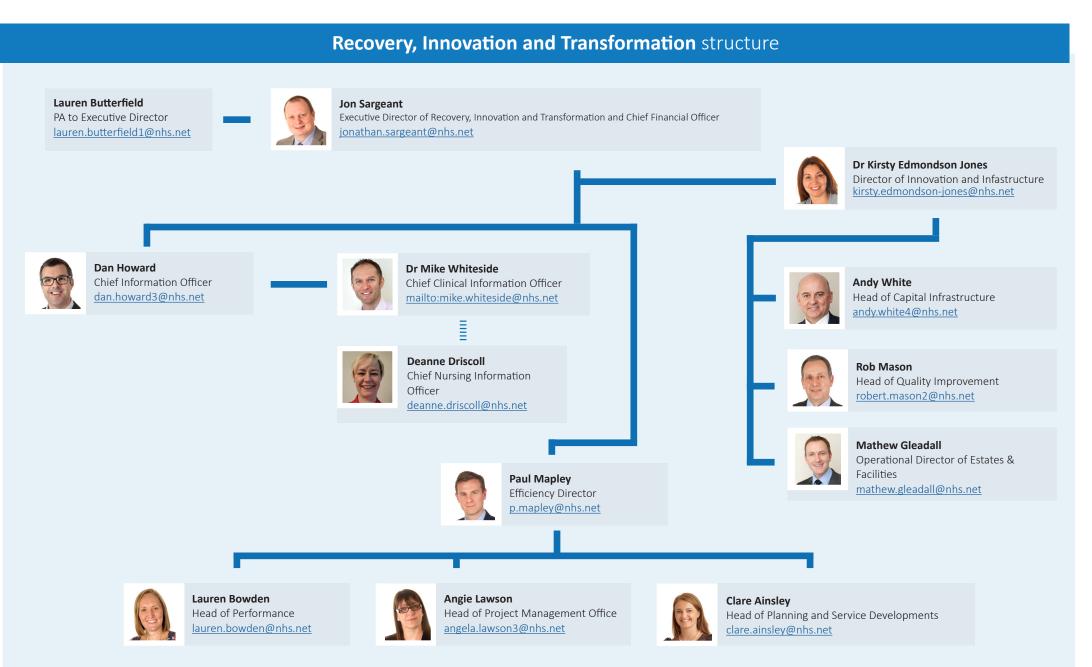

## **Recovery, Innovation and Transformation**

Doncaster and Bassetlaw Teaching Hospitals NHS Foundation Trust

joseph.john@nhs.net

Jon Sargeant Executive Director of Recovery, Innovation and Transformation and Chief Financial Officer jonathan.sargeant@nhs.net

**Dr Kirsty Edmondson Jones** Director of Innovation and Infastructure kirsty.edmondson-jones@nhs. net