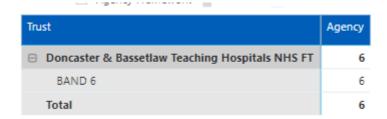

Please confirm the total number of nursing shifts booked during this period (1st January 2024 to 30th June 2024)

Please confirm the total number of nursing shifts booked above NHSE capped rates during this period (1st January 2024 to 30th June 2024)