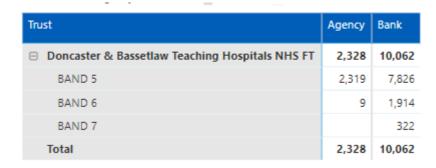

In the period 1st January 2024 to 30th June 2024 please provide a breakdown of:

Total trust spend with the internal trust bank or associated external provider for locum nurses

Please provide a further breakdown for locum nurses by:

- Spend per band
- Spend per agency name

## **NHS Professionals**

| Trust                                             | Bank       |
|---------------------------------------------------|------------|
| ☐ Doncaster & Bassetlaw Teaching Hospitals NHS FT | £2,994,906 |
| BAND 5                                            | £2,195,717 |
| BAND 6                                            | £659,056   |
| BAND 7                                            | £140,133   |
| Total                                             | £2,994,906 |