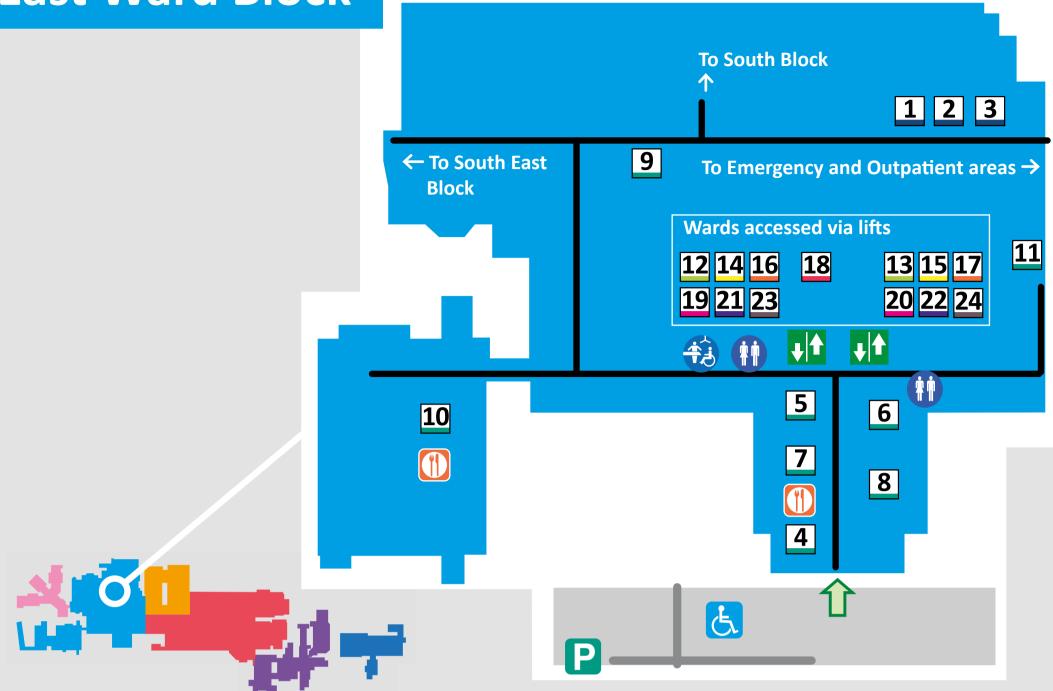

### **East Ward Block**

#### Basement (Level 1)

- **1** Bereavement Office
- 2 Chapel
- **3** Inpatient pharmacy

#### Ground Floor (Level 2)

- 4 Cafe
- 5 Shop
- Help Desk 6
- **Cash Point**
- 8 Patient Advice and Liaison 16 Coronary Care Unit/ Service (PALS)

#### Level 3

- **12** Medical Same Day **Emergency Care (MSDEC)**
- 13 Acute Medical Unit

#### Level 4

- 14 Stroke Unit (Ward 16)
- **15** Medicine (Ward 17)

#### Level 5

#### Level 7

19 Medicine (Ward 22)

**20** Department of Critical Care (DCC) (Ward 23)

#### Level 8

- 21 Gastroenterology (Ward 24)
- **22** Diabetes/Endocrinology (Ward 25)

### Level 9

**9** Frailty Assessment Unit

**10** East Dining Room

**11** Surgical Same Day Emergency Care (SSDEC) Haematology (Ward 18)

**17** Urology (Ward 19)

Level 6

**23** Surgical Unit (Ward 26) **24** Surgical Assessment (Ward 27)

P Parking 🔥 Blue Badge Key Lifts 👔 Toilets Changing Places 📫 Entrance

Back to main map ↑