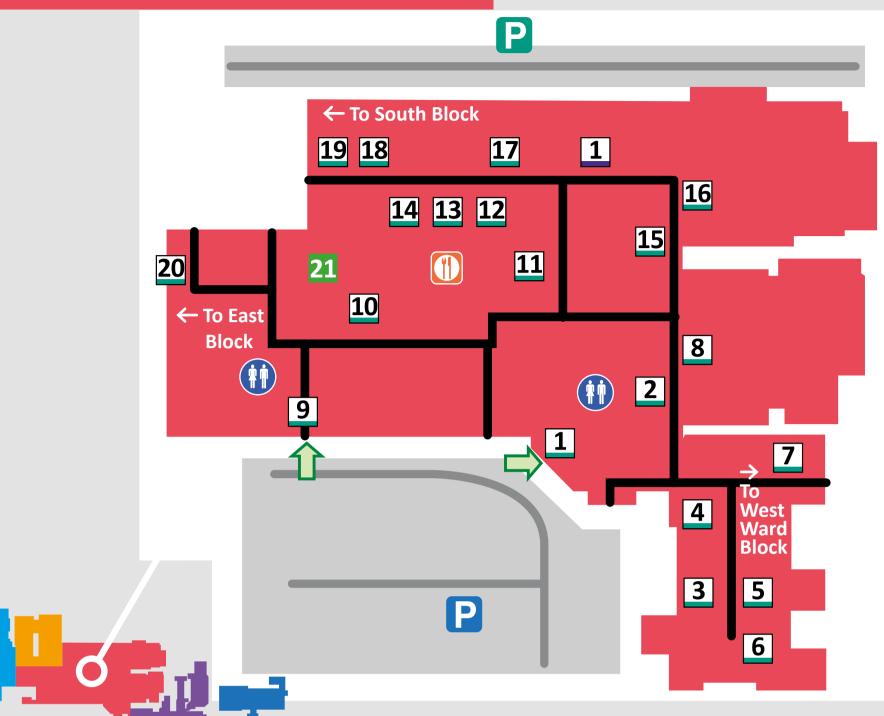

### **Emergency and Outpatients**

#### Basement (Level 1)

- **1** Histopathology
- **1** Inpatient pharmacy

#### **Ground Floor**

- **1** Emergency Department
- 2 Children's Emergency Department
- **3** Urgent Treatment Centre and Minor Injuries
- **4** Outpatient pharmacy (DBHS)

- **11** Blood tests (Phlebolomy)
- **12** Eye clinic/Ophthalmology
- **13** Medical including General Surgery and Vascular
- **14** ENT (Ears, Nose and Throat)/ **Clinical Assessment**

| 15 | СТ |
|----|----|
|----|----|

- 16 DSA suite

- **5** Orthotics
- **6** Discharge Lounge (from April 2025)
- **7** Speech and Language Therapy
- 8 Pathology
- 9 Outpatients 1&2
- **10** Pre Op Assessment

18 Ultrasound

**19** Endoscopy

20 Macmillan Cancer Support Centre

#### P Parking 🛃 Blue Badge 🛛 🖬 Lifts 🝈 Toilets 📥 Entrance Key