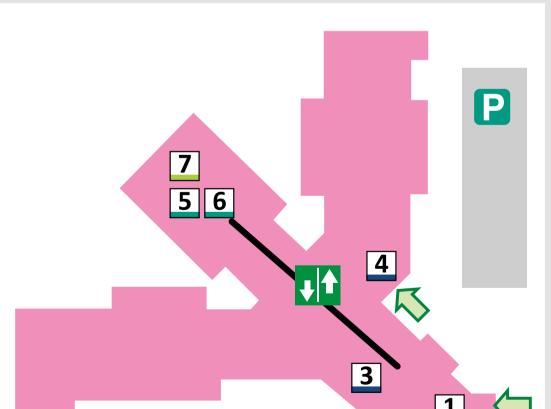

### **South East Block**

#### Basement (Level 1)

- **1** Children's Surgical Unit
- **1** Main Theatres/Day Surgery
- **2** Theatre Admissions
- **3** Renal Medicine, Dialysis and Outpatients

#### Ground Floor (Level 2)

- 4 Children's Outpatients
- 5 Children's Speech and Language

Therapy and Child Development Centre

#### Level 3

**6** Gresley Unit, Kingfisher Ward, **Kestrel Ward and** Mallard Ward